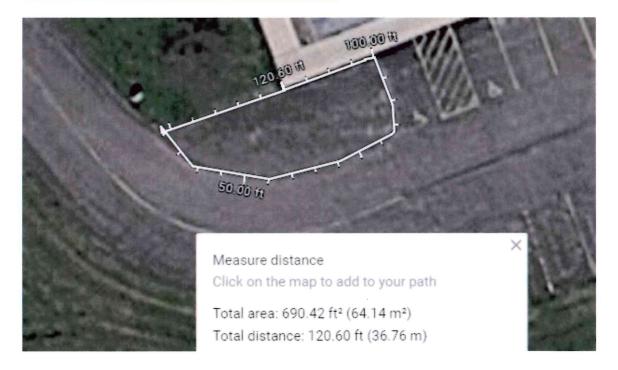

#### DECLARING 2018 CHEVROLET SILVERADO PICKUP TRUCK WITH SNOW PLOW SURPLUS AND AUTHORIZING DISPOSAL THROUGH AUCTION

WHEREAS, the Town of Boston Highway Superintendent has advised the Town Board that the following equipment no longer meets the requirements of the Highway Department because of its age, condition, or changed needs: a 2018 Chevrolet Silverado Pickup Truck with snow plow, VIN No. 1GC2KVEG7JZ225485; and

WHEREAS, the Highway Superintendent recommends that this property be declared surplus and sold at auction, and the Town Board has determined that declaring the equipment to be surplus property to be sold at auction is in the best interests of the Town;

NOW THEREFORE BE IT RESOLVED, that the following Town equipment hereby is declared surplus property: 2018 Chevrolet Silverado Pickup Truck with snow plow, VIN No. 1GC2KVEG7JZ225485; and

IT IS FURTHER RESOLVED, the Highway Superintendent shall oversee the sale of the property declared surplus by this Resolution at auction on behalf of the Town of Boston.