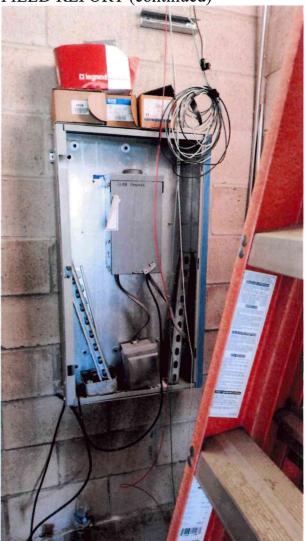

#### ITEM NO. III CORRESPONDENCE

- 1. Dog Control Officer's Report for March 2023
- 2. Town Clerk's Report for March 2023
- 3. March 2023 Income Statement
- 4. Letter from NYS DEC SEQR Lead Agency Designation, Delaware River Solar, 7832 Feddick Road
- 5. Patchin Fire Company Form 990
- 6. North Boston Town Park Restroom and Pavilion, March 29, 2023 Minutes
- 7. Architect's Field Report Report 17
- 8. Sicoli Construction Schedule Submitted 3/29/2023
- 9. Letter from Arts Services. Inc. ASI Grant
- 10. Letter from NYS DOT Use of Occupancy Permit 50933
- 11. Letter from National Fuel, Notice of Public Improvement Projects
- 12. Dispatch Call Summary, March 2023
- 13. North Boston Town Park Restroom and Pavilion, April 12, 2023 Minutes
- 14. Architect's Field Report Report 18