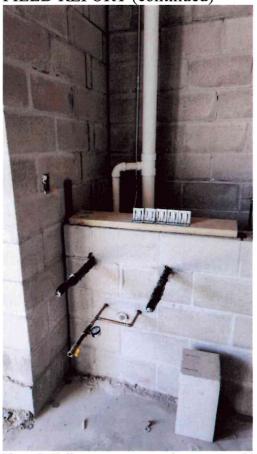

#### ITEM NO. III CORRESPONDENCE

- 1. Dog Control Officer's Report for March 2023
- 2. Town Clerk's Report for March 2023
- 3. March 2023 Income Statement
- 4. Letter from NYS DEC SEQR Lead Agency Designation, Delaware River Solar, 7832 Feddick Road
- 5. Patchin Fire Company Form 990
- 6. North Boston Town Park Restroom and Pavilion, March 29, 2023 Minutes
- 7. Architect's Field Report Report 17
- 8. Sicoli Construction Schedule Submitted 3/29/2023
- 9. Letter from Arts Services. Inc. ASI Grant
- 10. Letter from NYS DOT Use of Occupancy Permit 50933
- 11. Letter from National Fuel, Notice of Public Improvement Projects
- 12. Dispatch Call Summary, March 2023
- 13. North Boston Town Park Restroom and Pavilion, April 12, 2023 Minutes
- 14. Architect's Field Report Report 18