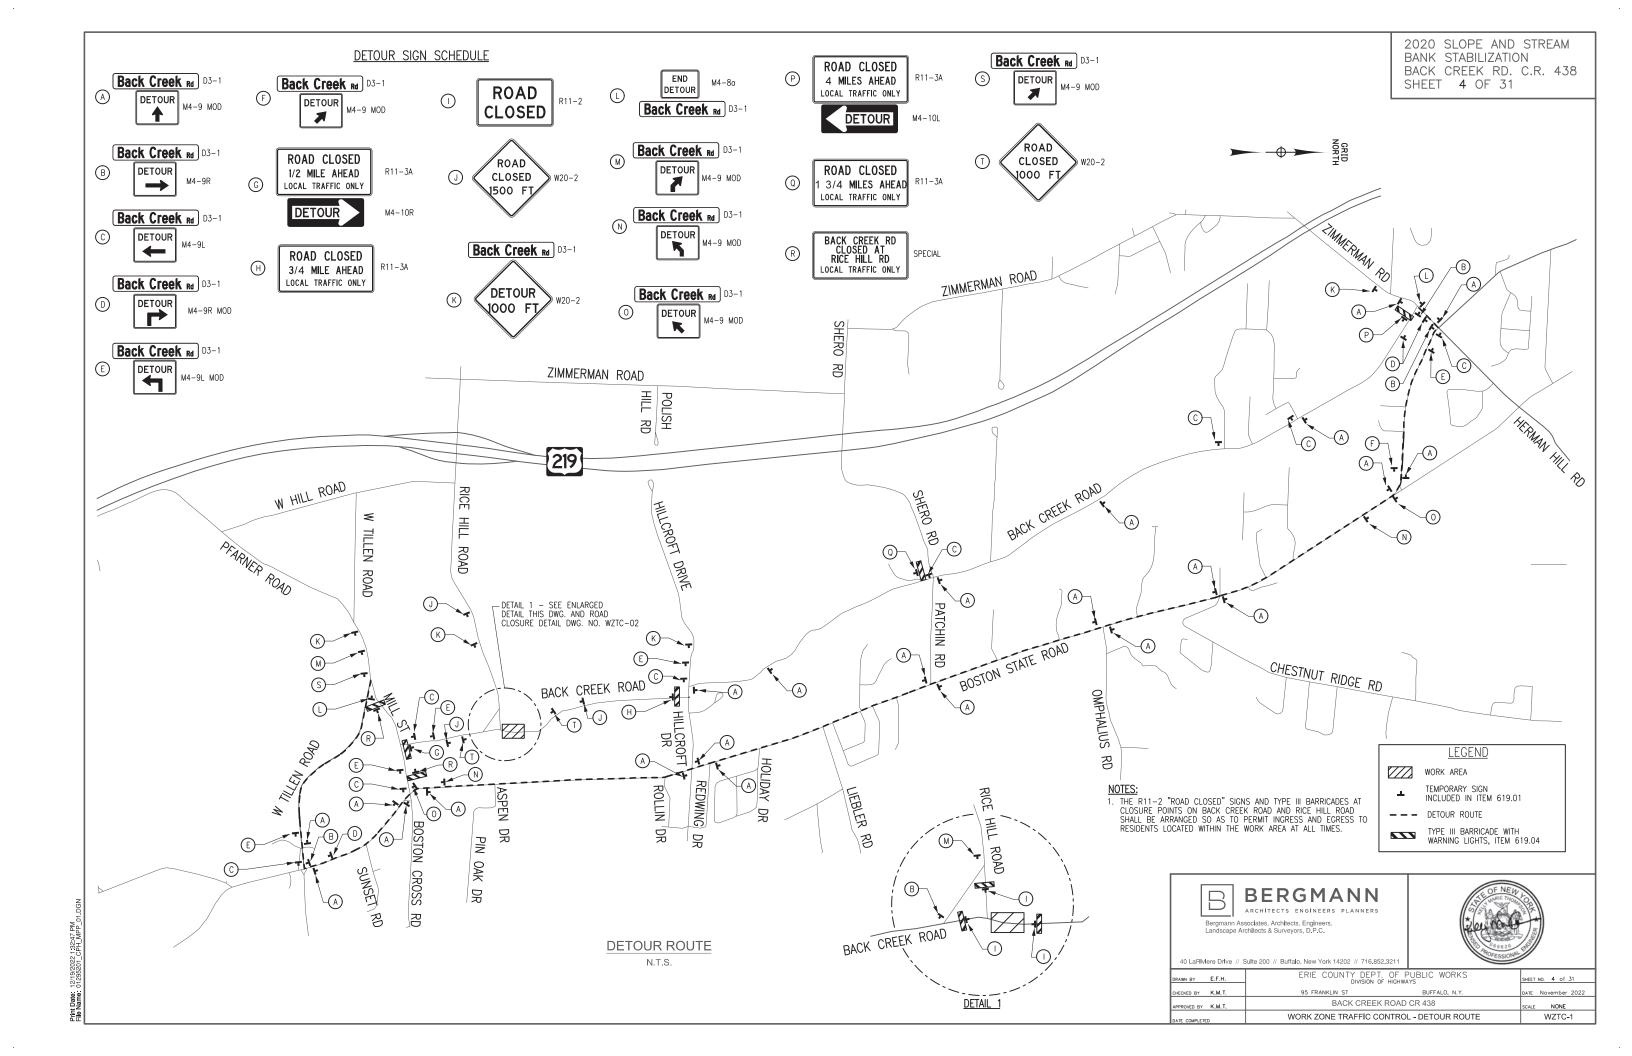

#### ITEM NO. III CORRESPONDENCE

- 1. Dog Control Officer's Report April 2023
- 2. Town Clerk's Report for April 2023
- 3. ECWA 2022 Annual Water Quality Report
- 4. Letter from Barbara Piersanti regarding opposition to solar development
- 5. Letter from Erie County Department of Public Works- Notice of Closure, Back Creek Road
- 6. Department of Public Works Detour Route/Detour Sign Schedule for Back Creek Road
- 7. Comparative Year-End Fund Balances
- 8. January March 2023 Cash Balances
- 9. April 2023 Interest Income Analysis
- 10. April 2023 Income Statement
- 11. April 2023 Cash Balances