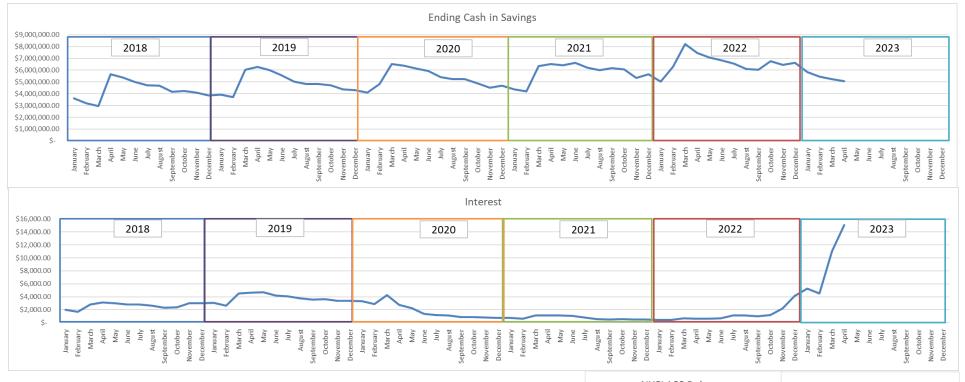

#### ITEM NO. III CORRESPONDENCE

- 1. Dog Control Officer's Report April 2023
- 2. Town Clerk's Report for April 2023
- 3. ECWA 2022 Annual Water Quality Report
- 4. Letter from Barbara Piersanti regarding opposition to solar development
- 5. Letter from Erie County Department of Public Works- Notice of Closure, Back Creek Road
- 6. Department of Public Works Detour Route/Detour Sign Schedule for Back Creek Road
- 7. Comparative Year-End Fund Balances
- 8. January March 2023 Cash Balances
- 9. April 2023 Interest Income Analysis
- 10. April 2023 Income Statement
- 11. April 2023 Cash Balances