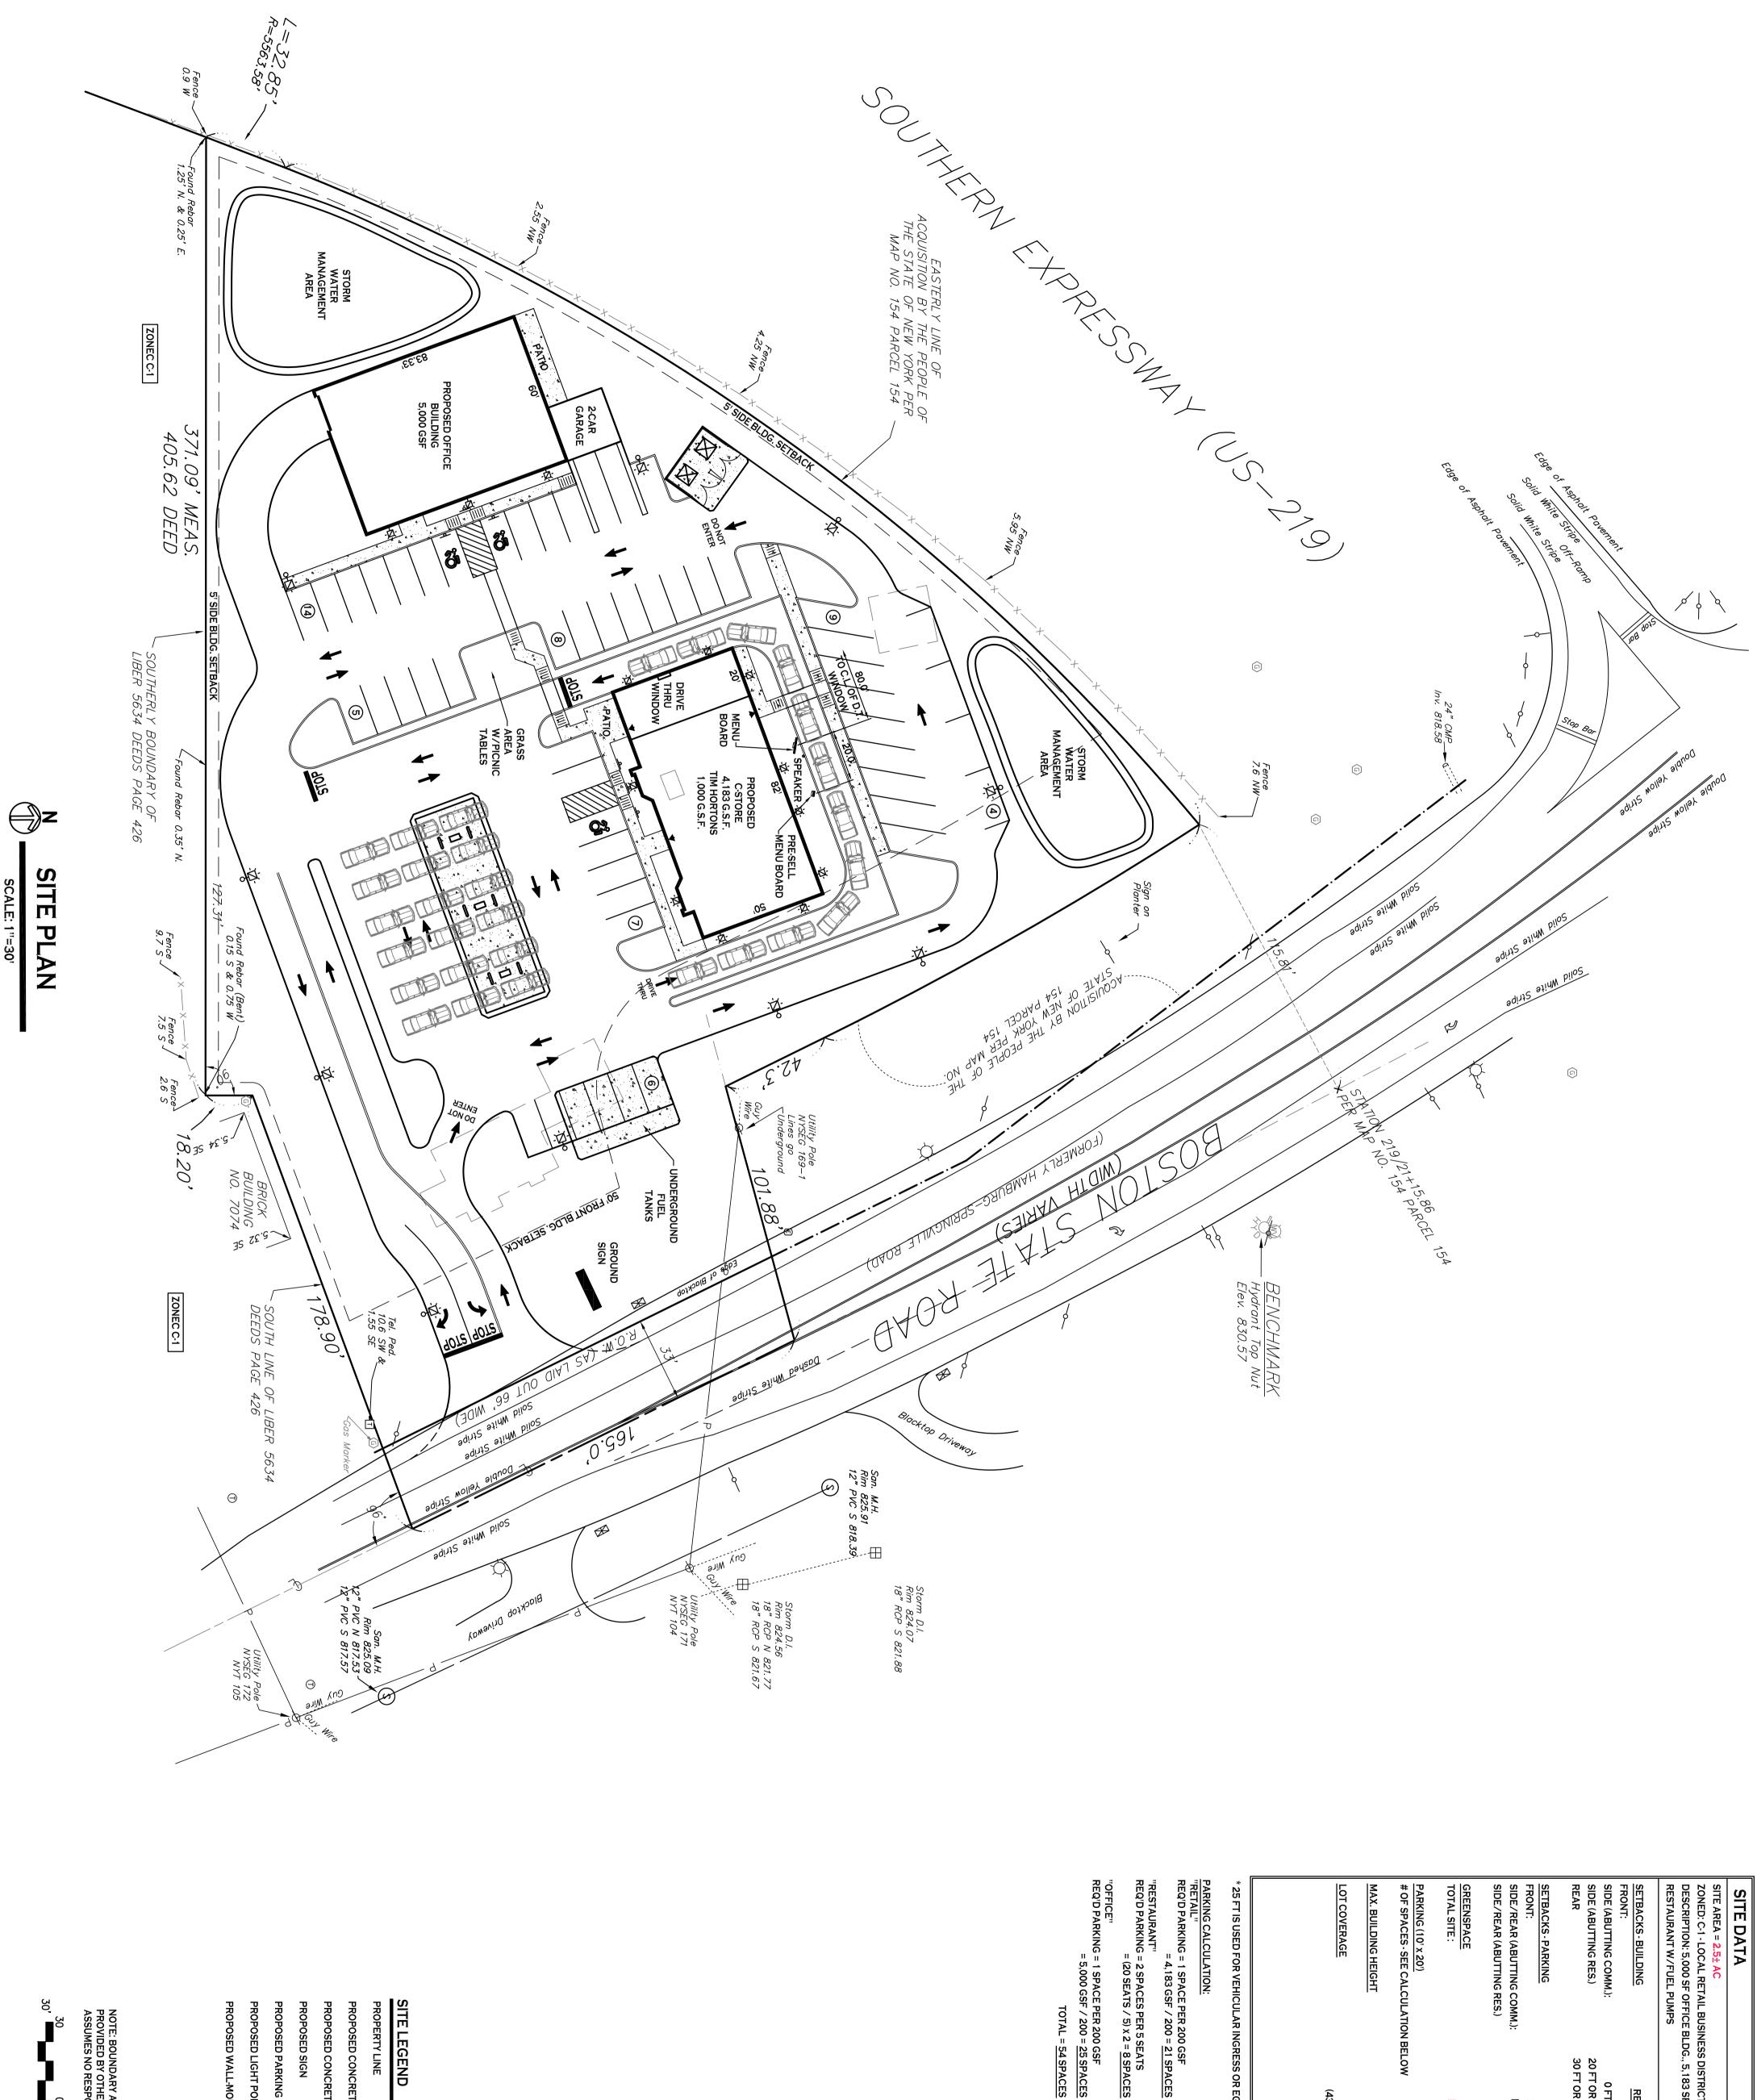

#### **ITEM NO. IV NEW BUSINESS**

- 1. Requests from the Floor (3-minute time limit per person)
- 2. Public Hearing for Special Use Permit, Filling Station 7072 Boston State Road
- 3. Reschedule a Public Hearing for Special Use Permit, Accessory Apartment 8947 Pearl Street
- 4. Request for Reappointment from Sharon Stuart to the Conservation Advisory Council
- Resolution 2023-47 SEQR Negative Declaration for Mixed Use Development at 7072 Boston State Road

- 6. Resolution 2023-48 Special Use Permit for Filling Station at 7072 Boston State Road
- 7. Resolution 2023-49 Site Plan Approval for Mixed Use Development at 7072 Boston State Road
- 8. Resolution 2023-50 Amending Budget to Properly Account for Justice Court Grant Received
- Resolution 2023-51 Amending Budget to Properly Account for Arts Service Initiative Grant Received
- 10. Resolution 2023-52 2023 Budget Transfers
- 11. Motion to Authorize Use of Facility Reduction of Cost & Associated Refund to Southtowns Slammers
- 12. Ambulance Purchase Either a resolution to authorize or setting up a Public Hearing
- 13. Application for Use of Facility Cap 17 Baseball Academy