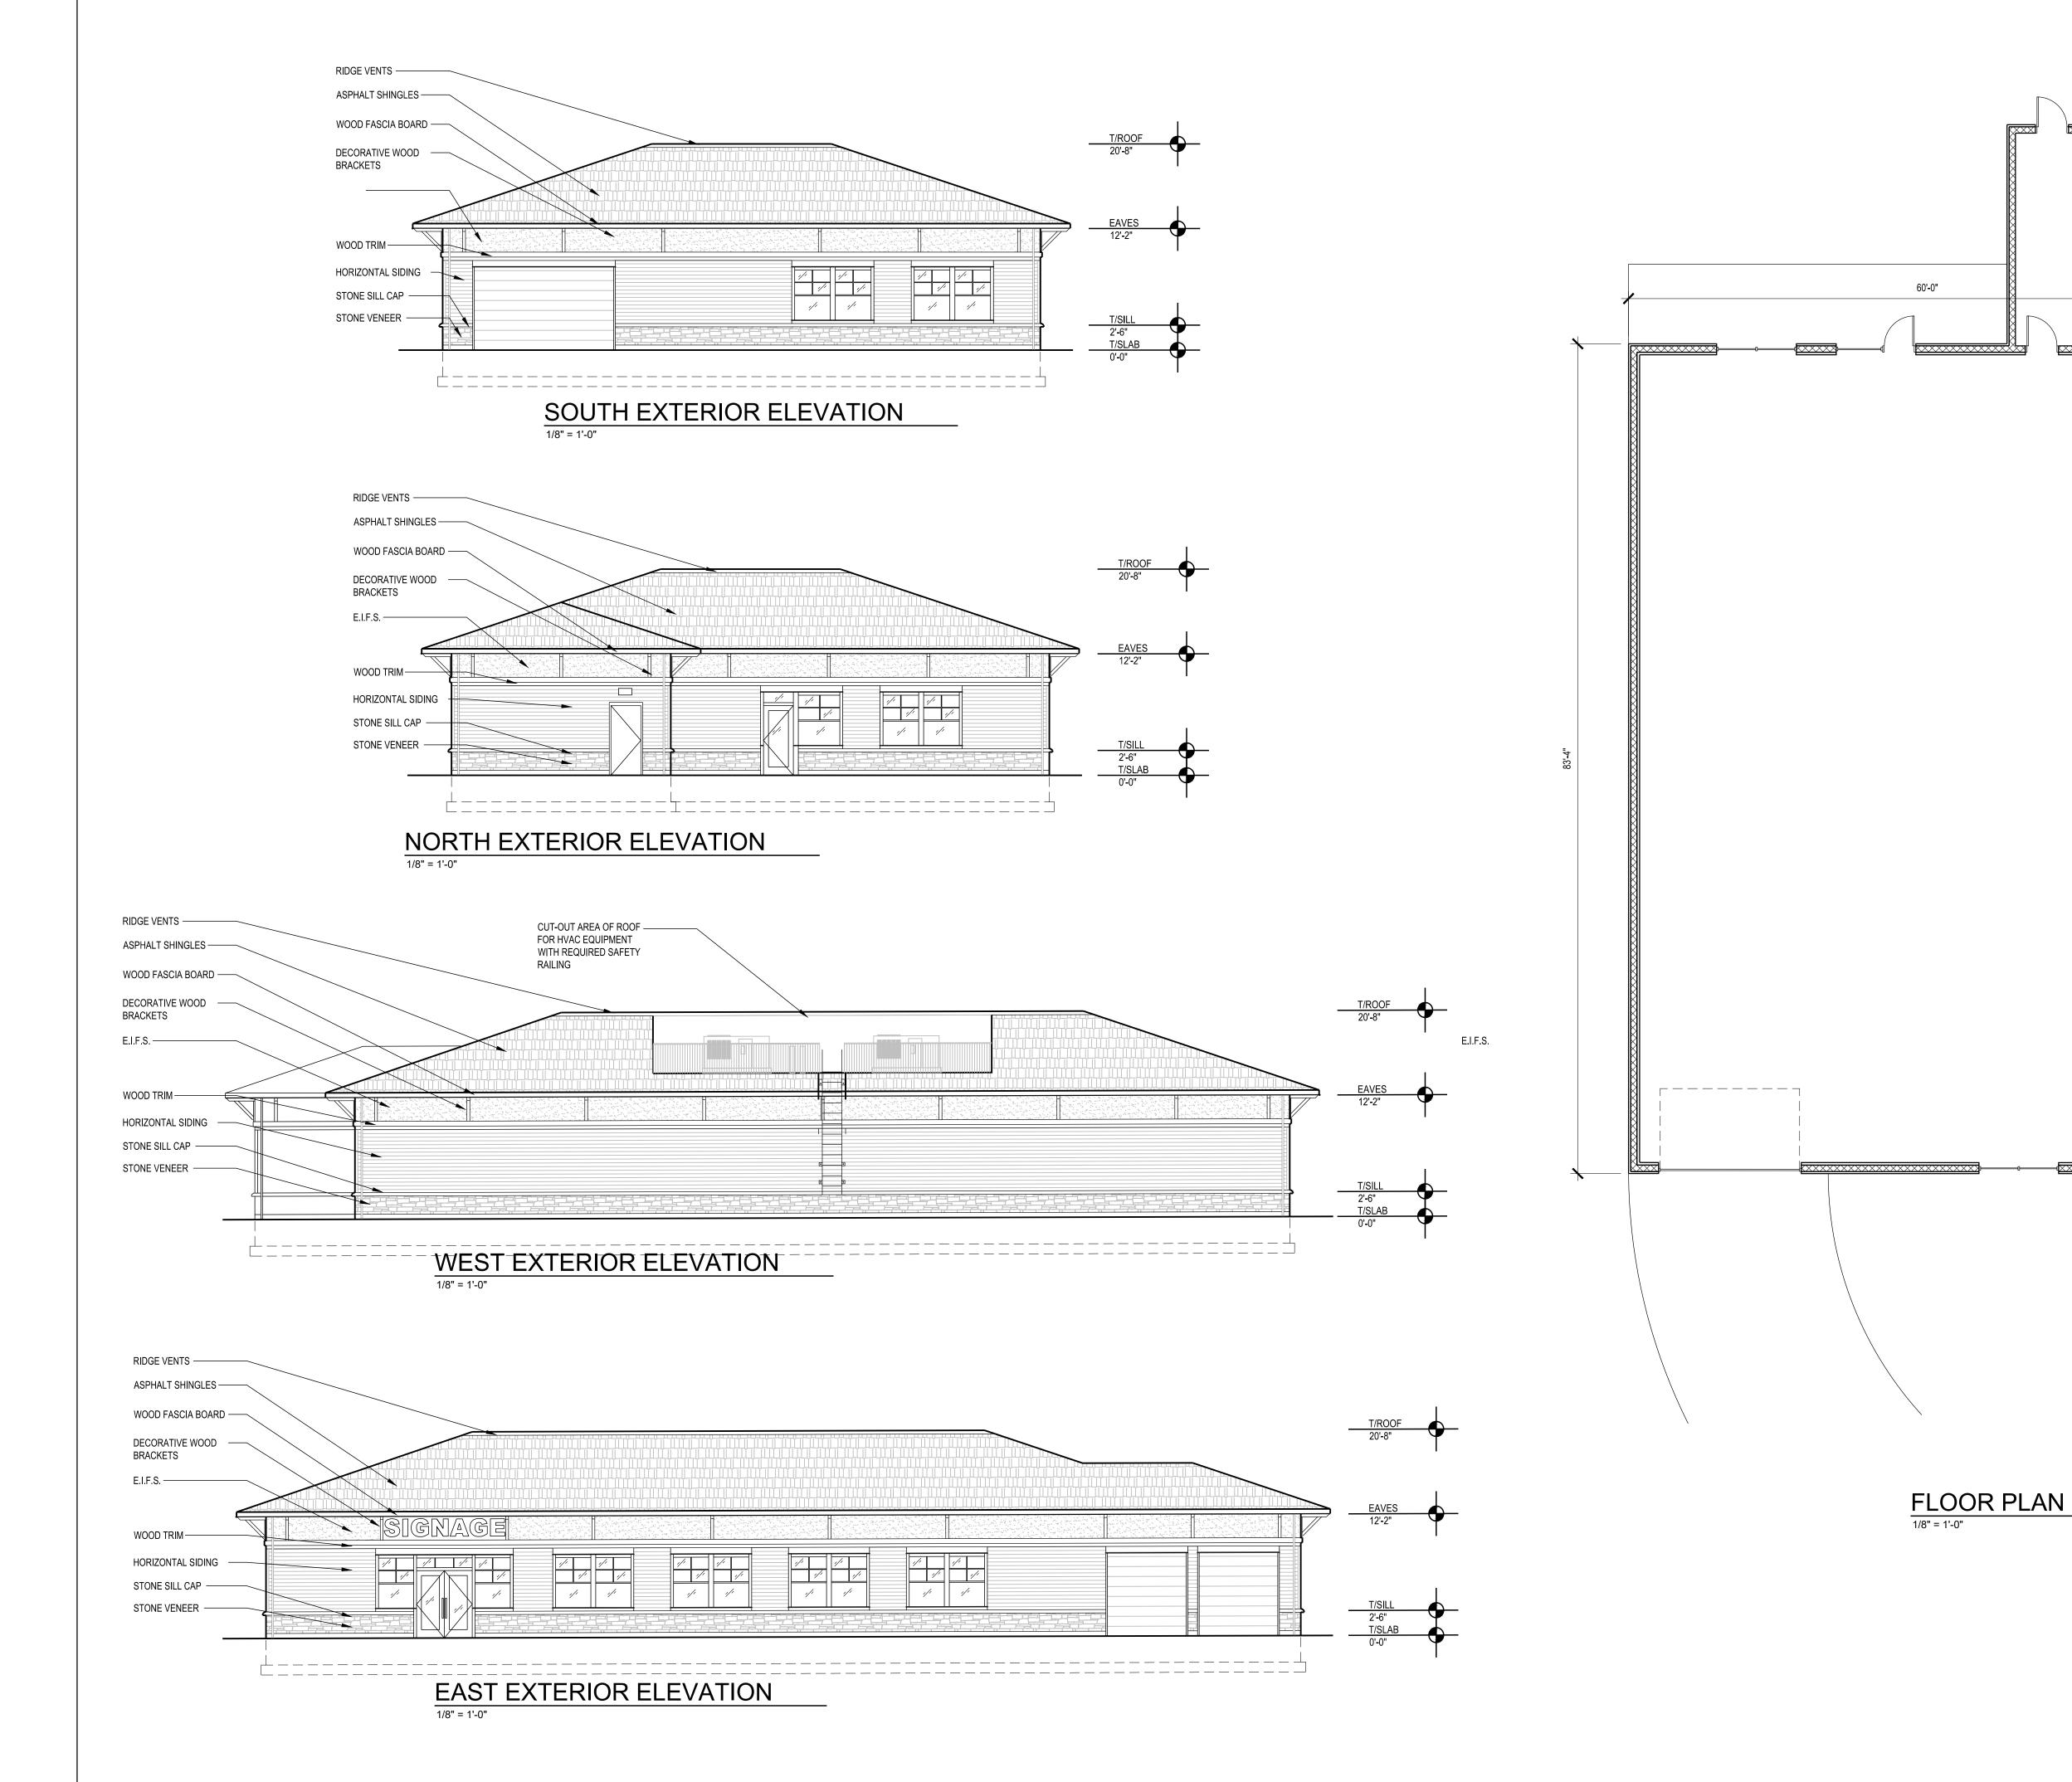

#### **ITEM NO. IV NEW BUSINESS**

- 1. Requests from the Floor (3-minute time limit per person)
- 2. Public Hearing for Special Use Permit, Filling Station 7072 Boston State Road
- 3. Reschedule a Public Hearing for Special Use Permit, Accessory Apartment 8947 Pearl Street
- 4. Request for Reappointment from Sharon Stuart to the Conservation Advisory Council
- Resolution 2023-47 SEQR Negative Declaration for Mixed Use Development at 7072 Boston State Road

- 6. Resolution 2023-48 Special Use Permit for Filling Station at 7072 Boston State Road
- 7. Resolution 2023-49 Site Plan Approval for Mixed Use Development at 7072 Boston State Road
- 8. Resolution 2023-50 Amending Budget to Properly Account for Justice Court Grant Received
- Resolution 2023-51 Amending Budget to Properly Account for Arts Service Initiative Grant Received
- 10. Resolution 2023-52 2023 Budget Transfers
- 11. Motion to Authorize Use of Facility Reduction of Cost & Associated Refund to Southtowns Slammers
- 12. Ambulance Purchase Either a resolution to authorize or setting up a Public Hearing
- 13. Application for Use of Facility Cap 17 Baseball Academy