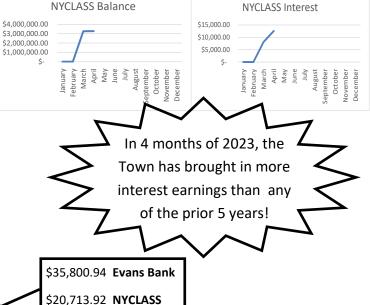

#### ITEM NO. III CORRESPONDENCE

- 1. Dog Control Officer's Report April 2023
- 2. Town Clerk's Report for April 2023
- 3. ECWA 2022 Annual Water Quality Report
- 4. Letter from Barbara Piersanti regarding opposition to solar development
- 5. Letter from Erie County Department of Public Works- Notice of Closure, Back Creek Road
- 6. Department of Public Works Detour Route/Detour Sign Schedule for Back Creek Road
- 7. Comparative Year-End Fund Balances
- 8. January March 2023 Cash Balances
- 9. April 2023 Interest Income Analysis
- 10. April 2023 Income Statement
- 11. April 2023 Cash Balances