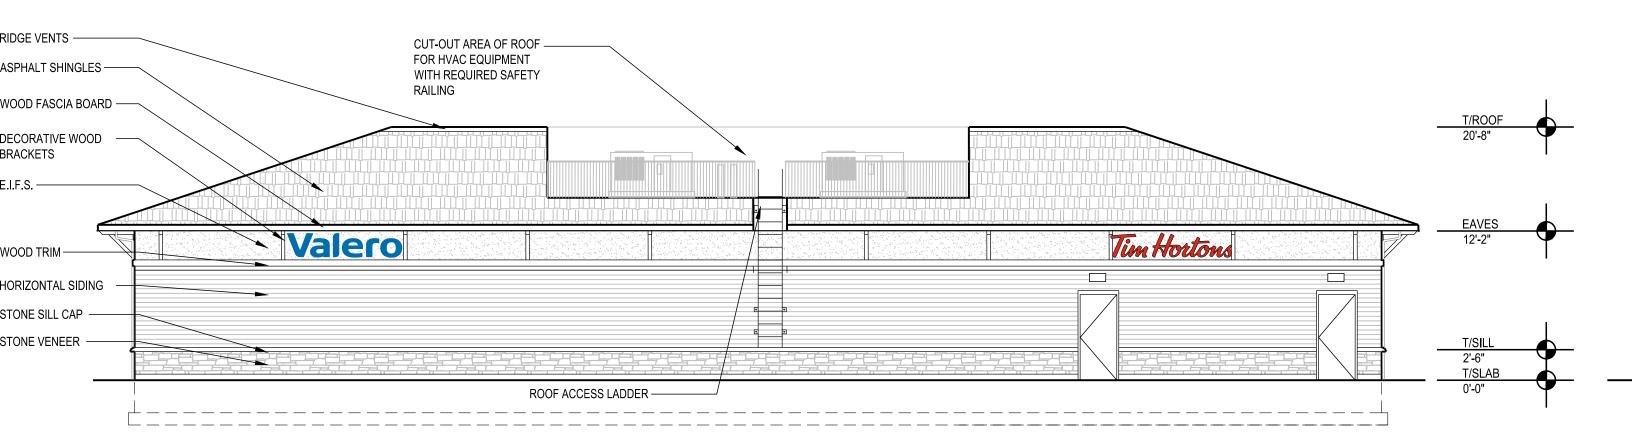

#### **ITEM NO. IV NEW BUSINESS**

- 1. Requests from the Floor (3-minute time limit per person)
- 2. Public Hearing for Special Use Permit, Filling Station 7072 Boston State Road
- 3. Reschedule a Public Hearing for Special Use Permit, Accessory Apartment 8947 Pearl Street
- 4. Request for Reappointment from Sharon Stuart to the Conservation Advisory Council
- Resolution 2023-47 SEQR Negative Declaration for Mixed Use Development at 7072 Boston State Road

- 6. Resolution 2023-48 Special Use Permit for Filling Station at 7072 Boston State Road
- 7. Resolution 2023-49 Site Plan Approval for Mixed Use Development at 7072 Boston State Road
- 8. Resolution 2023-50 Amending Budget to Properly Account for Justice Court Grant Received
- Resolution 2023-51 Amending Budget to Properly Account for Arts Service Initiative Grant Received
- 10. Resolution 2023-52 2023 Budget Transfers
- 11. Motion to Authorize Use of Facility Reduction of Cost & Associated Refund to Southtowns Slammers
- 12. Ambulance Purchase Either a resolution to authorize or setting up a Public Hearing
- 13. Application for Use of Facility Cap 17 Baseball Academy