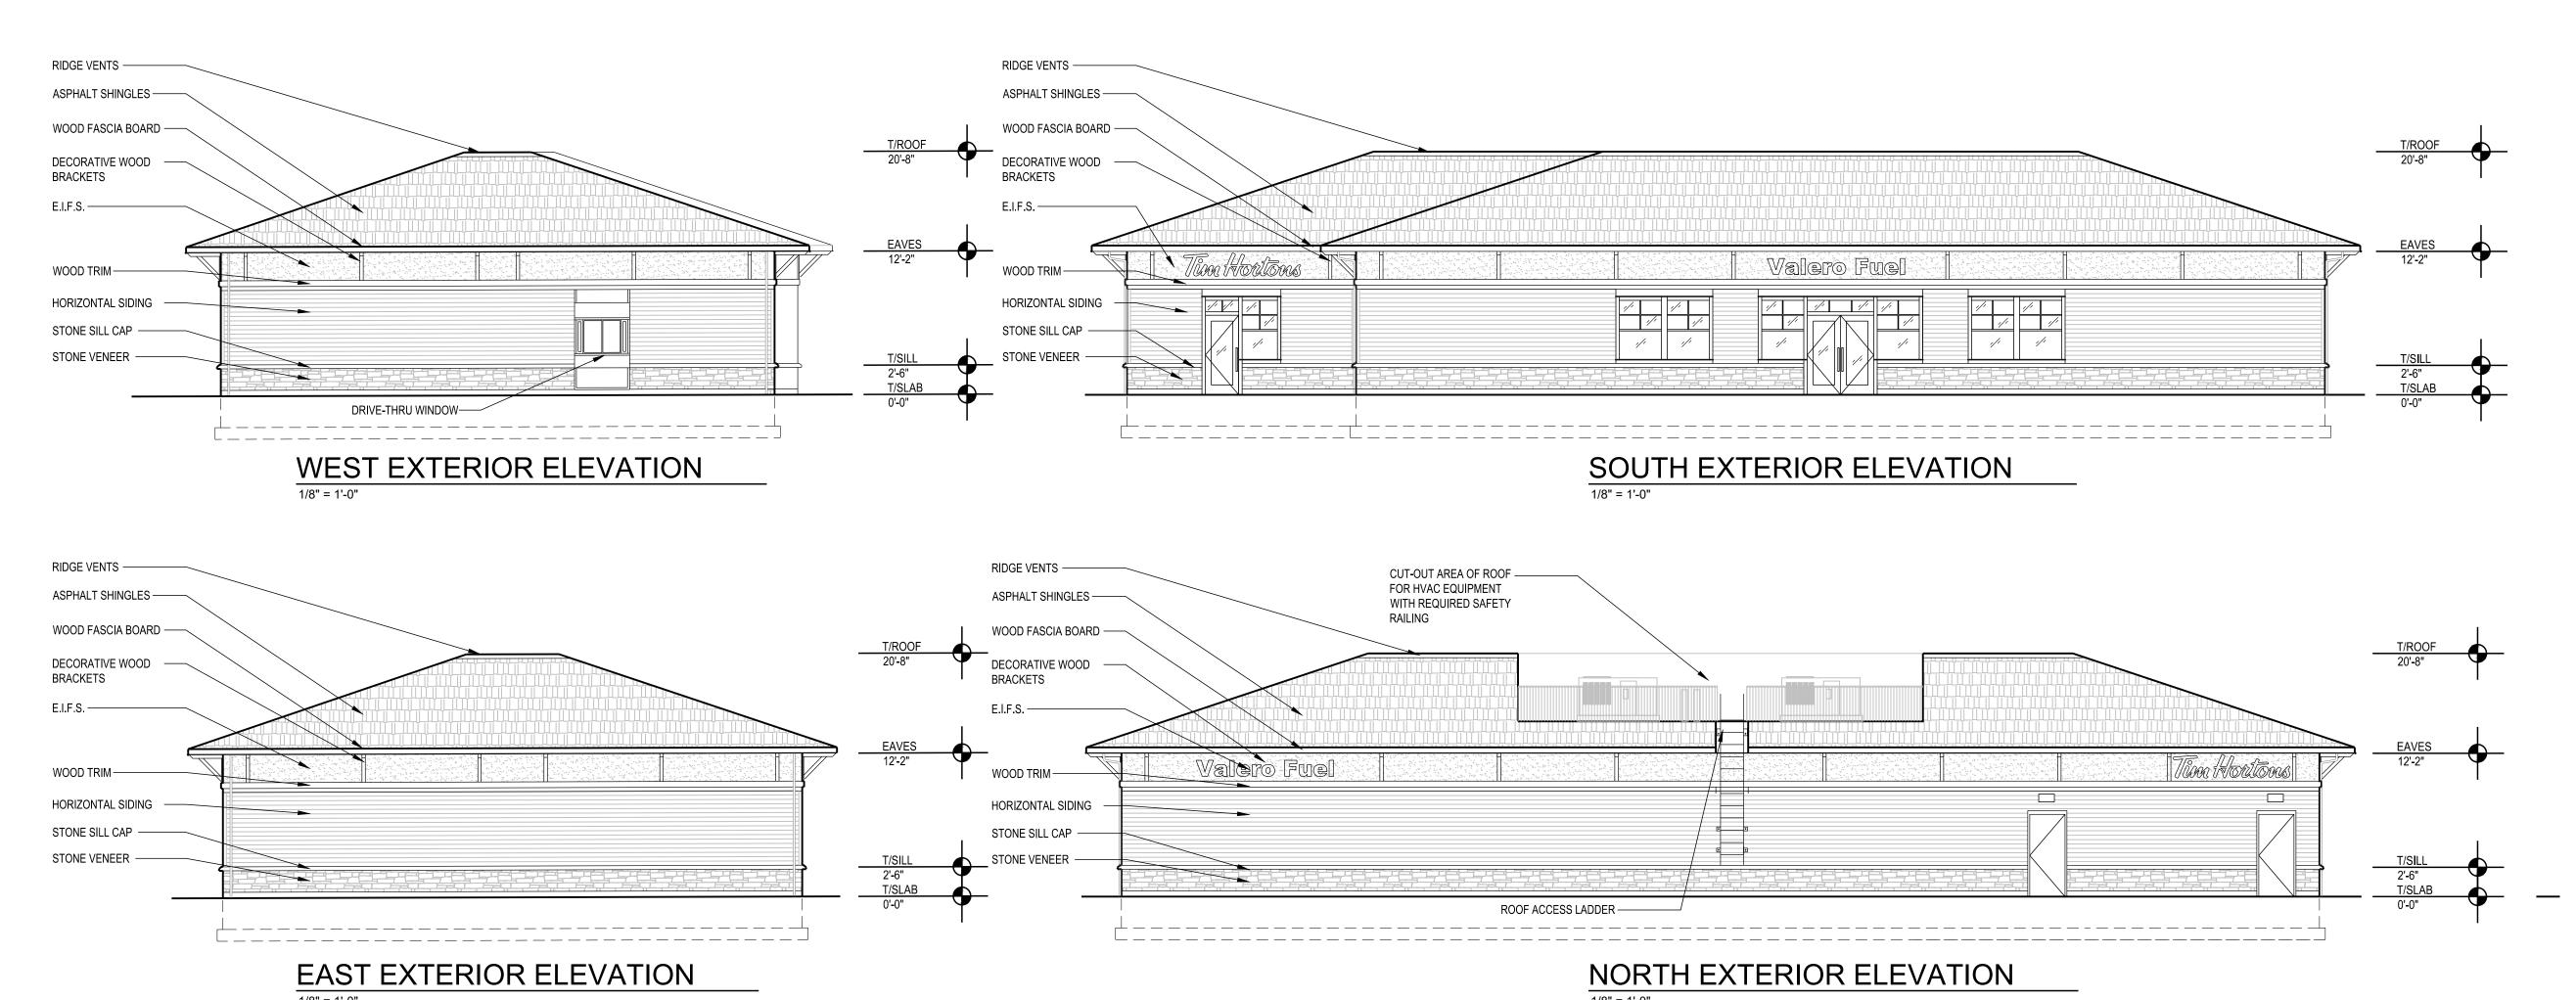

#### **ITEM NO. IV NEW BUSINESS**

- 1. Requests from the Floor (3-minute time limit per person)
- 2. Public Hearing for Special Use Permit, Filling Station 7072 Boston State Road
- 3. Reschedule a Public Hearing for Special Use Permit, Accessory Apartment 8947 Pearl Street
- 4. Request for Reappointment from Sharon Stuart to the Conservation Advisory Council
- Resolution 2023-47 SEQR Negative Declaration for Mixed Use Development at 7072 Boston State Road

- 6. Resolution 2023-48 Special Use Permit for Filling Station at 7072 Boston State Road
- 7. Resolution 2023-49 Site Plan Approval for Mixed Use Development at 7072 Boston State Road
- 8. Resolution 2023-50 Amending Budget to Properly Account for Justice Court Grant Received
- Resolution 2023-51 Amending Budget to Properly Account for Arts Service Initiative Grant Received
- 10. Resolution 2023-52 2023 Budget Transfers
- 11. Motion to Authorize Use of Facility Reduction of Cost & Associated Refund to Southtowns Slammers
- 12. Ambulance Purchase Either a resolution to authorize or setting up a Public Hearing
- 13. Application for Use of Facility Cap 17 Baseball Academy