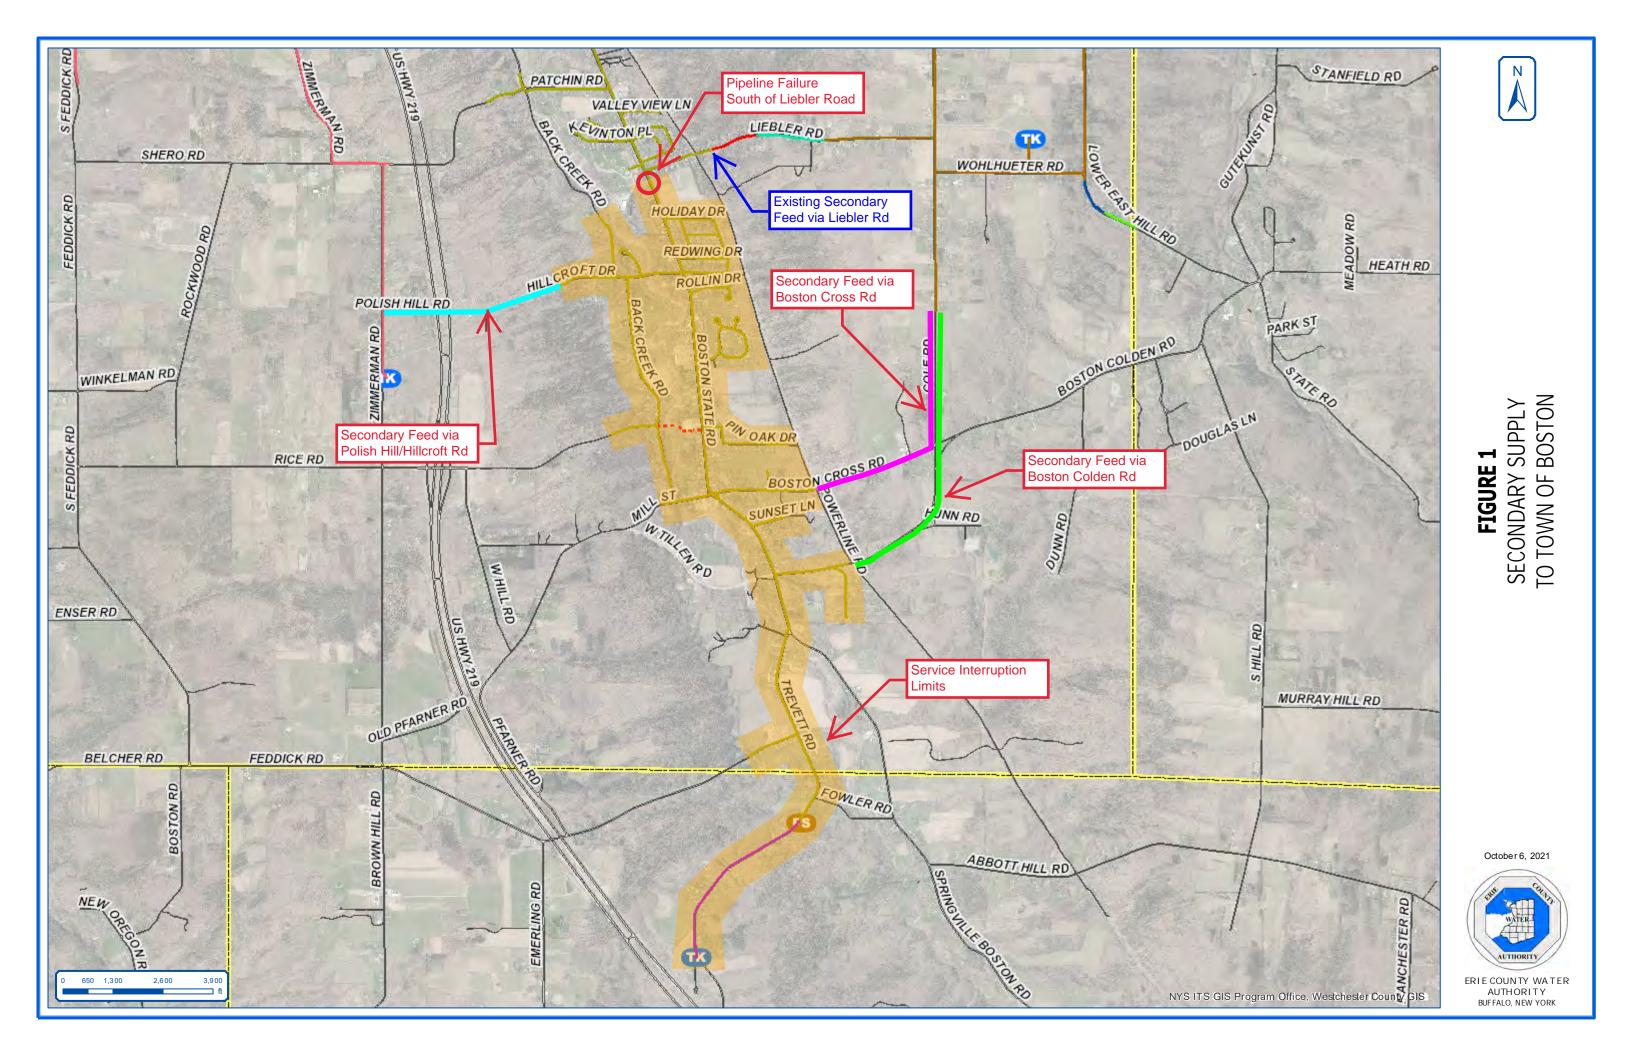

Erie County Water Authority Letter Re: Secondary Supply to Town of Boston

New business:

Supervisor Keding stated the floor is open for public comment.

The following persons were heard:

Robert Emhof Wendy O'Bryant