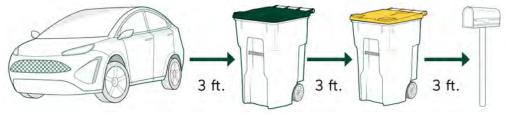

ion debris
- Household hazardous waste
- Hot ashes or flammable materials such as oil, gas or paint

If you have any normal household garbage that is not recyclable and does not fit into your cart, you can place the excess garbage in 30 gallon bags and affix an extra capacity sticker on each bag.

Stickers can be purchased at Town Hall for \$3.00 each. After affixing the sticker to the extra bag you can place the extra bag next to your trash cart for collection. Any bags without the sticker will not be collected.

#### Care and use of the cart:

- · Always keep the lid closed to keep rain, snow and animals out.
- · Clean the cart periodically.
- · Since automated waste collection requires clearance for the vehicle's lifting mechanism, any cars parked at the curb should be at least 5 feet



The placement of the cart is very important as the collection vehicle's lifting arm requires clearance of at least 3 feet on both sides of the cart and 12 feet overhead.

Carts should be no more than 2 feet away from the road's edge, with the arrow facing the road and handles facing the house.

Carts should remain on the property at all times and are the property of WM. Please do not take the container with you if you move.

Your are encouraged to mark the inside of your cart with your property address. All carts should be labeled with your property address.

Should your cart require repair, please call WM at (800) 972-4545.

#### Recycling

Recycling not only conserves precious natural resources, it also helps to reduce costs by decreasing the amount of materials that end up in landfill