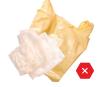

nside your recycling cart.
- Do not bag your recyclables. Keep your recyclables loose inside of your recycling cart.
- An additional cart can be purchased by contacting the Town of Boston. There will be an additional cost associated with additional cart purchase.
- Recycling carts should be placed curbside every other week on the same day as your trash collection. Please refer to the calendar for your recycling schedule.
- See a list of all acceptable recycling materials on the adjacent panel.





RIGHTA To learn more, visit wm.com/recycleright





# **Always Recycle**



**Plastic Bottles** & Containers



**Glass Bottles** & Containers



Food & Beverage



Paper



Flattened Cardboard & Paperboard



### Do Not Include In Your Recycling Container



No Food or Liquids

No Yard Waste



No Loose Plastic Bags, Recyclables in Plastic Bags, or Film Empty recyclables directly into your cart







No Hazardous Waste or Batteries

No Clothing, Furniture or Carpet

© 2023 WM Intellectual Property Holdings, LLC. The Recycle Right recycling education program was developed based upon national best practices.

# 2024 Town of Boston Collection Schedule

**February** 

S M T W T F S

4 5 6 7 8 9 10

11 12 13 14 15 16 17

18 19 20 21 22 23 24

Reycling Week

# W

|    | January |    |    |    |    |    |  |  |  |  |  |  |  |
|----|---------|----|----|----|----|----|--|--|--|--|--|--|--|
| S  | M       | Т  | W  | Т  | F  | S  |  |  |  |  |  |  |  |
|    | 1       | 2  | 3  | 4  | 5  | 6  |  |  |  |  |  |  |  |
| 7  | 8       | 9  | 10 | 11 | 12 | 13 |  |  |  |  |  |  |  |
| 14 | 15